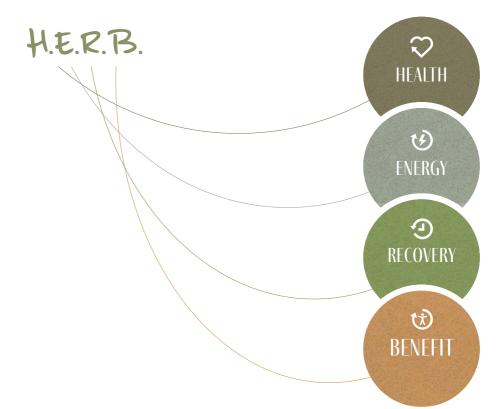

#### WHAT IS H.E.R.B.?

### H.E.R.B. IS PULLMAN'S VERY OWN HERB GARDEN WHERE A SELECTION OF HERBS ARE GROWN.

The herbs are cultivated with love, and every morning hand-picked by our culinary team to be used in beverages and dishes across the resort's food & beverage outlets. H.E.R.B. stands for four important elements of our daily life.

H.E.R.B. is open all day, located in front of villa 001. we invite you to join the H.E.R.B. tour from 15.00 hrs. – 16.00 hrs. or book our cooking class where herbs are used from our garden. for your daily dose of health, energy, recovery and overall benefits, discover all H.E.R.B. beverages and dishes where the icon is displayed.