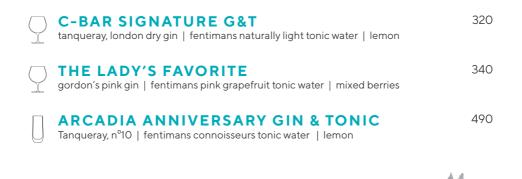

#### GIN\*

| TANQUERAY, LONDON DRY GIN | 320 |
|---------------------------|-----|
| TANQUERAY NO. 10          | 490 |
| GORDON'S DRY              | 280 |
| GORDON'S PREMIUM PINK     | 340 |